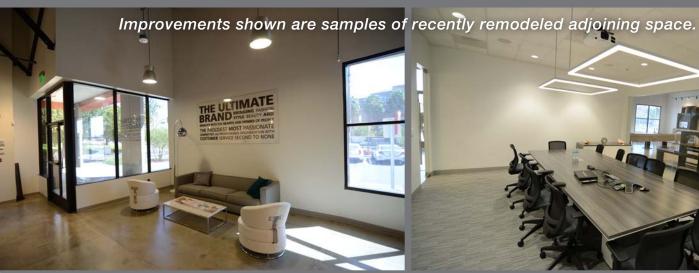

## 21,736 SF AVAILABLE

Situated within a planned Chatsworth Business Park this site offers a tenant the unique ability to have the facility finished to suit, from a mix of office and warehouse with 22' clear height to 100% office space. This space is currently designed with approximately 3,000 SF of office, however the Lessor is open to adding office space to suit. Wholesale-retail use may be possible as the site is located next to the Northridge Mall and numerous restaurants and retail services.

### :: PROPERTY HIGHLIGHTS:

- Beautiful Modern Design
- Great Street Identity With Wholesale/Retail Exposure
- Lessor Will Add Office Improvements to Suite
- 22' Clearance & Heavy Power

For more information and photos visit: www.northridgebp.com