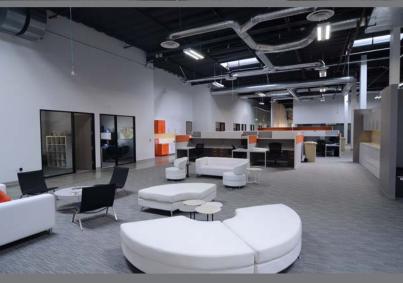

## 21,736 SF AVAILABLE

Situated within a planned Chatsworth Business Park this site offers a tenant the unique ability to have the facility finished to suit, from a mix of office and warehouse with 22' clear height to 100% office space. This space is currently designed with approximately 3,000 SF of office, however the Lessor is open to adding office space to suit. Wholesale-retail use may be possible as the site is located next to the Northridge Mall and numerous restaurants and retail services.

### :: PROPERTY HIGHLIGHTS:

- Beautiful Modern Design
- Great Street Identity With Wholesale/Retail Exposure
- Lessor Will Add Office Improvements to Suite
- 22' Clearance & Heavy Power

For more information and photos visit: www.northridgebp.com