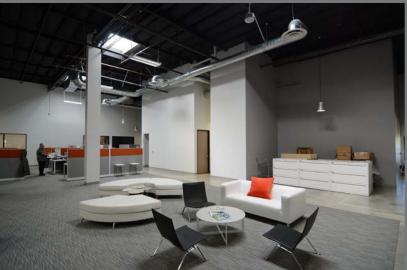

## 21,736 SF AVAILABLE

Situated within a planned Chatsworth Business Park this site offers a tenant the unique ability to have the facility finished to suit, from a mix of office and warehouse with 22' clear height to 100% office space. This space is currently designed with approximately 3,000 SF of office, however the Lessor is open to adding office space to suit. Wholesale-retail use may be possible as the site is located next to the Northridge Mall and numerous restaurants and retail services.

### :: PROPERTY HIGHLIGHTS:

- Beautiful Modern Design
- Great Street Identity With Wholesale/Retail Exposure
- Lessor Will Add Office Improvements to Suite
- 22' Clearance & Heavy Power

For more information and photos visit: www.northridgebp.com