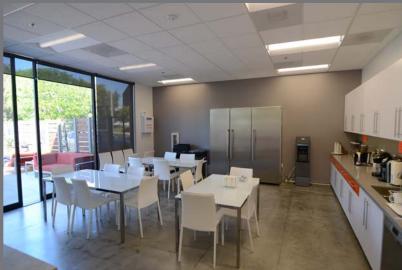

## 21,736 SF AVAILABLE

Situated within a planned Chatsworth Business Park this site offers a tenant the unique ability to have the facility finished to suit, from a mix of office and warehouse with 22' clear height to 100% office space. This space is currently designed with approximately 3,000 SF of office, however the Lessor is open to adding office space to suit. Wholesale-retail use may be possible as the site is located next to the Northridge Mall and numerous restaurants and retail services.

### :: PROPERTY HIGHLIGHTS:

- Beautiful Modern Design
- Great Street Identity With Wholesale/Retail Exposure
- Lessor Will Add Office Improvements to Suite
- 22' Clearance & Heavy Power

For more information and photos visit: www.northridgebp.com