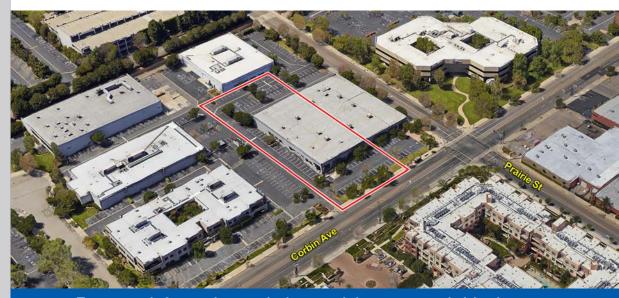

## 9255 Corbin Avenue • Northridge

## 21,736 SF AVAILABLE

Situated within a planned Chatsworth Business Park this site offers a tenant the unique ability to have the facility finished to suit, from a mix of office and warehouse with 22' clear height to 100% office space. This space is currently designed with approximately 3,000 SF of office, however the Lessor is open to adding office space to suit. Wholesale-retail use may be possible as the site is located next to the Northridge Mall and numerous restaurants and retail services.