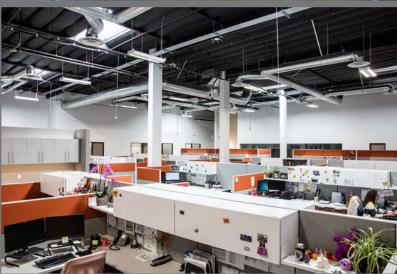

## 21,736 SF AVAILABLE

Situated within a planned Chatsworth Business Park this site offers a tenant the unique ability to have the facility finished to suit, from a mix of office and warehouse with 22' clear height to 100% office space. This space is currently designed with approximately 3,000 SF of office, however the Lessor is open to adding office space to suit. Wholesale-retail use may be possible as the site is located next to the Northridge Mall and numerous restaurants and retail services.

### :: PROPERTY HIGHLIGHTS:

- Beautiful Modern Design
- Great Street Identity With Wholesale/Retail Exposure
- Lessor Will Add Office Improvements to Suite
- 22' Clearance & Heavy Power

For more information and photos visit: www.northridgebp.com