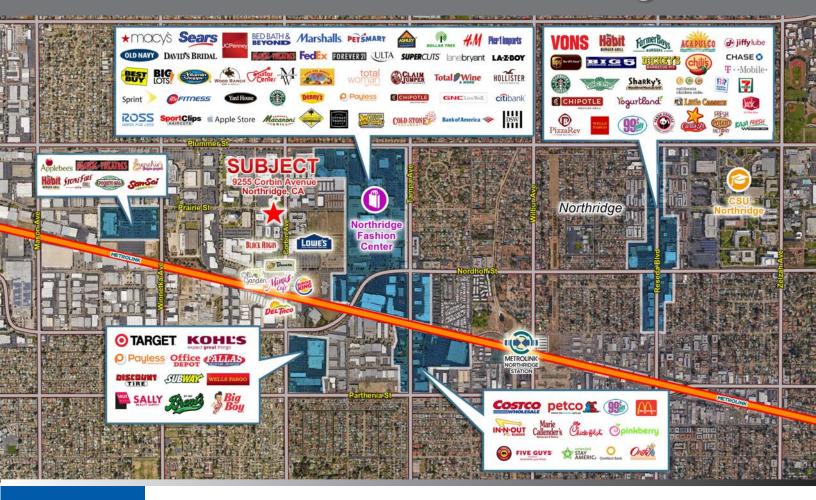

## 21,736 SF AVAILABLE

Situated within a planned Chatsworth Business Park this site offers a tenant the unique ability to have the facility finished to suit, from a mix of office and warehouse with 22' clear height to 100% office space. This space is currently designed with approximately 3,000 SF of office, however the Lessor is open to adding office space to suit. Wholesale-retail use may be possible as the site is located next to the Northridge Mall and numerous restaurants and retail services.

### :: PROPERTY HIGHLIGHTS:

- Beautiful Modern Design
- Great Street Identity With Wholesale/Retail Exposure
- Lessor Will Add Office Improvements to Suite
- 22' Clearance & Heavy Power

For more information and photos visit: www.northridgebp.com