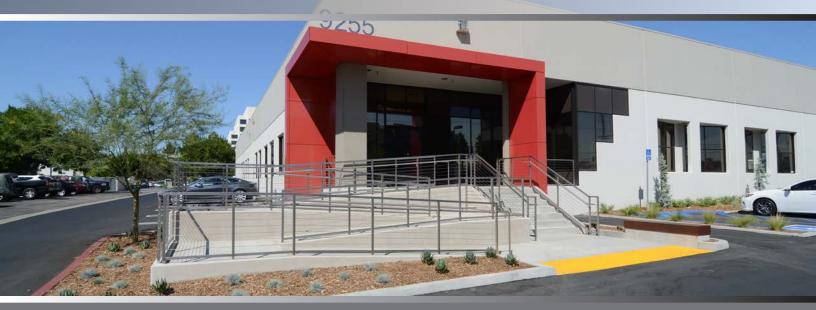

## 21,736 SF AVAILABLE

Situated within a planned Chatsworth Business Park this site offers a tenant the unique ability to have the facility finished to suit, from a mix of office and warehouse with 22' clear height to 100% office space. This space is currently designed with approximately 3,000 SF of office, however the Lessor is open to adding office space to suit. Wholesale-retail use may be possible as the site is located next to the Northridge Mall and numerous restaurants and retail services.

### :: PROPERTY HIGHLIGHTS:

- Beautiful Modern Design
- Great Street Identity With Wholesale/Retail Exposure
- Lessor Will Add Office Improvements to Suite
- 22' Clearance & Heavy Power

For more information and photos visit: www.northridgebp.com