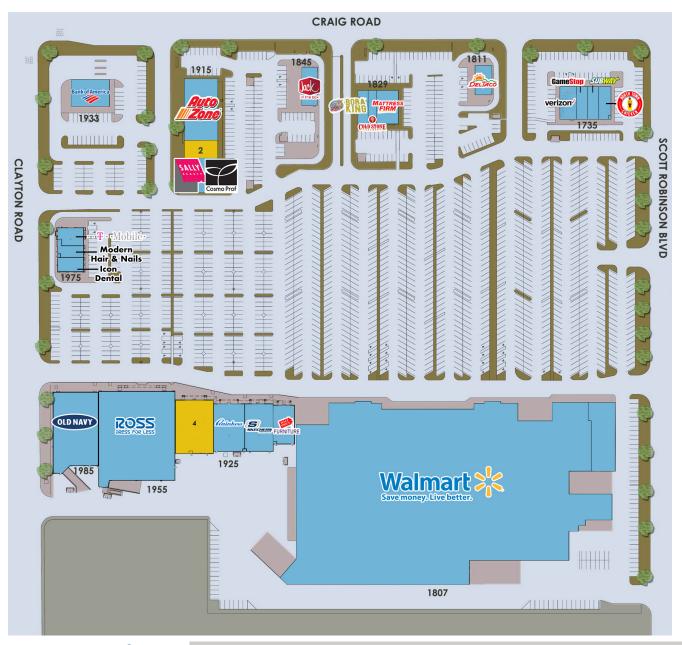

| #5  | ± 1,375 SF |
| INLINE SPACE                              |     |            |
| Suite 1527                                | #1A | ±1,400 SF  |
| Suite 1527                                | #1B | ±1,120 SF  |
| Suite 1527                                | #7  | ±1,260 SF  |
| Suite 1527                                | #8  | ±1,423 SF  |
| Suite 1631                                | #1B | ±1,500 SF  |
| Suite 1631                                | #4  | ±2,100 SF  |
| Suite 1631                                | #9  | ±1,190 SF  |
| Suite 1631                                | #14 | ±2,800 SF  |
| Suite 1631                                | #16 | ±1,109 SF  |



Christina M. Strickland, CCIM • d: 702.323.7315 • o: 702.221.2500 ext.303 • christina@newmarketadvisors.com

















Christina M. Strickland, CCIM • d: 702.323.7315 • o: 702.221.2500 ext.303 • christina@newmarketadvisors.com









CHAIN\_INKS
RETAIL ADVISORS











Christina M. Strickland, CCIM • d: 702.323.7315 • o: 702.221.2500 ext.303 • christina@newmarketadvisors.com























Christina M. Strickland, CCIM • d: 702.323.7315 • o: 702.221.2500 ext.303 • christina@newmarketadvisors.com











#### 2020 ESTIMATED DEMOGRAPHICS



# **Population**

1-Mile **19,626** 

3-Mile **158,265** 

5-Mile **443,706** 



# **Average Household Income**

1-Mile \$81,649

3-Mile **\$78,840** 

5-Mile **\$74,965** 



#### **Number of Households**

1-Mile **6,239** 

3-Mile **51,379** 

5-Mile **143,914** 



## **Daytime Population (Employees)**

1-Mile **3,492** 

3-Mile **38,100** 

5-Mi