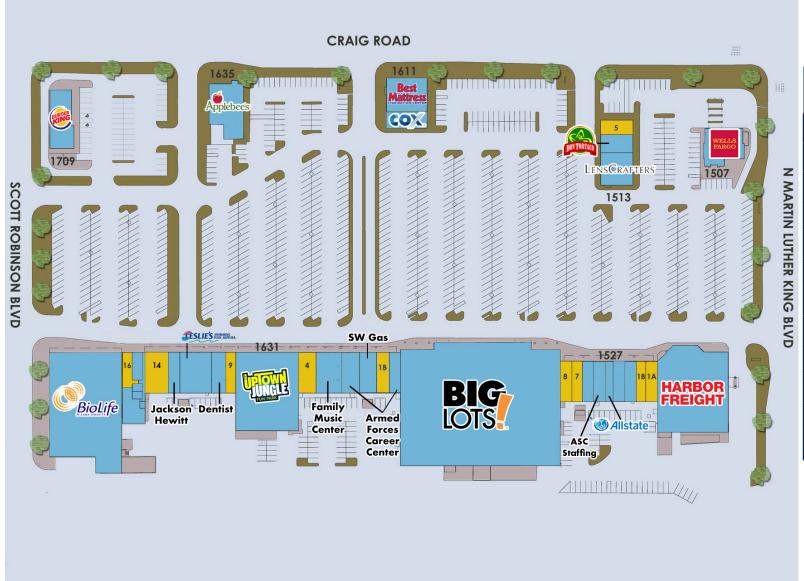

CO-TENANTS

Christina M. Strickland, CCIM • d: 702.323.7315 • o: 702.221.2500 ext.303 • christina@newmarketadvisors.com

CHAIN\_INKS

| North Mesa Plaza I<br>Available for Lease |     |            |
|-------------------------------------------|-----|------------|
| PAD SPACE                                 |     |            |
| Suite 1513                                | #5  | ± 1,375 SF |
| INLINE SPACE                              |     |            |
| Suite 1527                                | #1A | ±1,400 SF  |
| Suite 1527                                | #1B | ±1,120 SF  |
| Suite 1527                                | #7  | ±1,260 SF  |
| Suite 1527                                | #8  | ±1,423 SF  |
| Suite 1631                                | #1B | ±1,500 SF  |
| Suite 1631                                | #4  | ±2,100 SF  |
| Suite 1631                                | #9  | ±1,190 SF  |
| Suite 1631                                | #14 | ±2,800 SF  |
| Suite 1631                                | #16 | ±1,109 SF  |