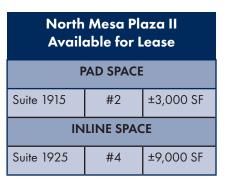

| #5  | ± 1,375 SF |
| INLINE SPACE                              |     |            |
| Suite 1527                                | #1A | ±1,400 SF  |
| Suite 1527                                | #1B | ±1,120 SF  |
| Suite 1527                                | #7  | ±1,260 SF  |
| Suite 1527                                | #8  | ±1,423 SF  |
| Suite 1631                                | #1B | ±1,500 SF  |
| Suite 1631                                | #4  | ±2,100 SF  |
| Suite 1631                                | #9  | ±1,190 SF  |
| Suite 1631                                | #14 | ±2,800 SF  |
| Suite 1631                                | #16 | ±1,109 SF  |



Christina M. Strickland, CCIM • d: 702.323.7315 • o: 702.221.2500 ext.303 • christina@newmarketadvisors.com

















Christina M. Strickland, CCIM • d: 702.323.7315 • o: 702.221.2500 ext.303 • christina@newmarketadvisors.com









CHAIN\_INKS
RETAIL ADVISORS











Christina M. Strickland, CCIM • d: 702.323.7315 • o: 702.221.2500 ext.303 • christina@newmarketadvisors.com























Christina M. Strickland, CCIM • d: 702.323.7315 • o: 702.221.2500 ext.303 • christina@newmarketadvisors.com











#### 2020 ESTIMATED DEMOGRAPHICS



# **Population**

1-Mile **19,626** 

3-Mile **158,265** 

5-Mile **443,706** 



# **Average Household Income**

1-Mile \$81,649

3-Mile **\$78,840** 

5-Mile **\$74,965** 



#### **Number of Households**

1-Mile **6,239** 

3-Mile **51,379** 

5-Mile **143,914** 



## **Daytime Population (Employees)**

1-Mile **3,492** 

3-Mile **38,100** 

5-Mile