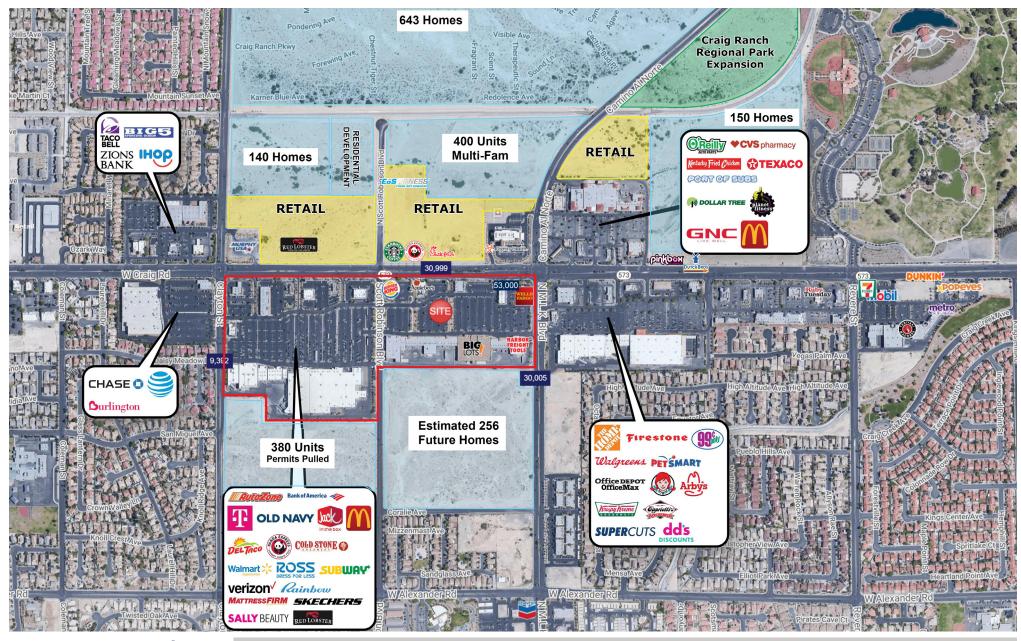

### PROPERTY HIGHLIGHTS

- Regional Power Center anchored by dominant Walmart Supercenter
- Tremendous regional draw with high density of national retailers
- Pad space available
- Come join Walmart, Big Lots, Ross, Old Navy, Skechers, Harbor Freight and more!

CO-TENANTS